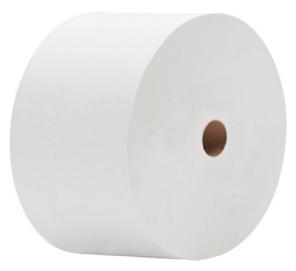

# Hi-Capacity, Small Core Rolls, White, 1000 sheets 3.9" x 4.0", 321122

## **Product Description**

Revo® Hi-Capacity Small Core Tissue Rolls offers premium performance in the washroom with soft absorbency in an efficient, small core roll. Designed to be used exclusively with both the Revo® Hi-Capacity, Small Core Quad Tissue Dispenser or the Revo™ Hi-Capacity, Small Core Twin Tissue Dispenser, these 1000 sheet rolls are also safe for plumbing and septic systems.

#### **Features & Benefits**

- Fast Flush® Septic Safe
- · Premium softness
- 1000 sheets per roll, 3.9" x 4.0"
- 36 rolls per case

WHITE SKU 321122